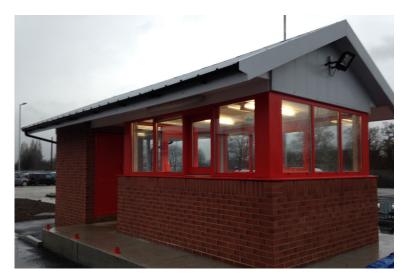

PROJECT TITLE Smartfleet Solutions Ltd - 1592

**CLIENT** Smartfleet Solutions Ltd

ARCHITECT

Sammonds Architectural

CONTRACT VALUE £800,000

COMPLETION 2015

Smartfleet Solutions Ltd contracted us to develop a 500 space carpark, a HGV turning circle and to construct a new entranceway lobby into their facilities. This was a big project undertaken in phases,. Firstly starting with the clearing of the area and creating a storage compound, the next stage comprised of get the area prepared for, and constructing the lodge and the development of the parking spaces and all associated works. Due to the concerns from The Environment Agency the proposal to use tarmac runways between the hardcore parking areas required us to produce a self draining runway system using cellweb and clean angular stone.