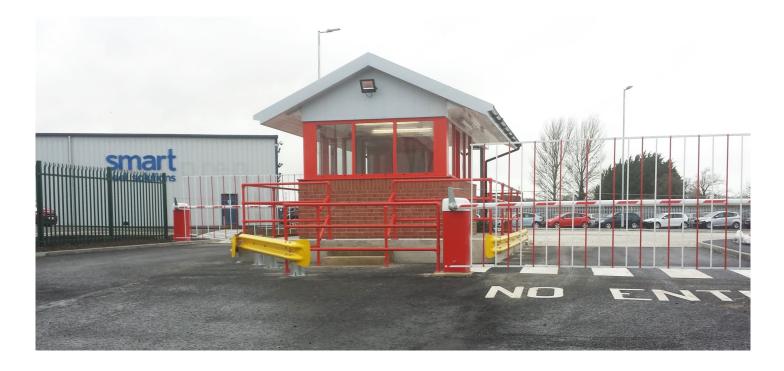

PROJECT TITLE Smartfleet Solutions Ltd - 1592

**CLIENT** Smartfleet Solutions Ltd

ARCHITECT

Sammonds Architectural

CONTRACT VALUE £800,000

COMPLETION 2015

Smartfleet Solutions Ltd contracted us to develop a 500 space carpark, a HGV turning circle and to construct a new entranceway lobby into their facilities. This was a big project undertaken in phases,. Firstly starting with the clearing of the area and creating a storage compound, the next stage comprised of get the area prepared for, and constructing the lodge and the development of the parking spaces and all associated works. Due to the concerns from The Environment Agency the proposal to use tarmac runways between the hardcore parking areas required us to produce a self draining runway system using cellweb and clean angular stone.